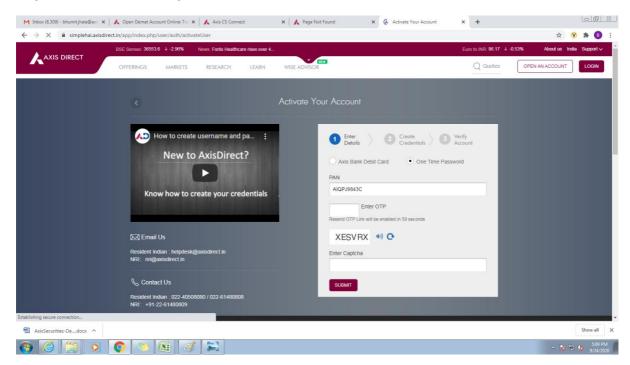

#### Step2: Click on 'New user registration' to start the First Time Login (FTL) process

**Step3:** Step 2: Choose the **'One Time Password'** option (Please note: The OTP will be sent to the registered Email Id) and enter your PAN and click on **'SEND OTP'** 

### Step4: Enter the OTP & Captcha and hit 'SUBMIT'

**Step5:** Enter the desired username of your choice (Please note it should be Alphanumeric with no special characters) & the password along with the Captcha and click on 'PROCEED'