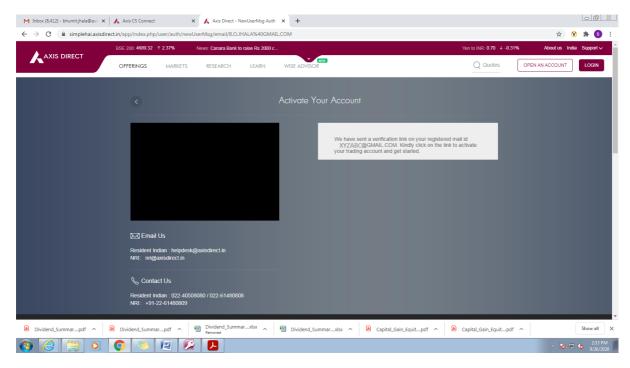

## Step7: Please click on the link sent on your registered Email ID with us to verify your email ID

**END**