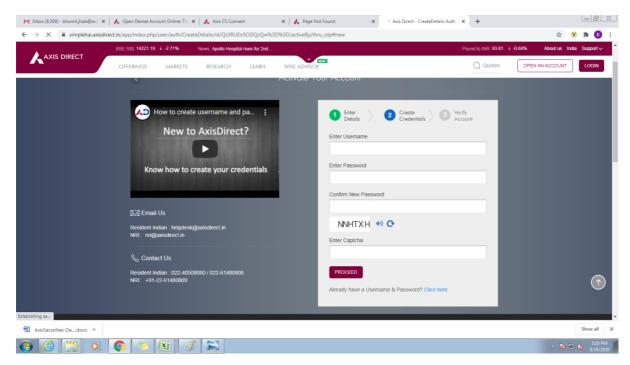

### Step4: Enter the OTP & Captcha and hit 'SUBMIT'

**Step5:** Enter the desired username of your choice (Please note it should be Alphanumeric with no special characters) & the password along with the Captcha and click on 'PROCEED'