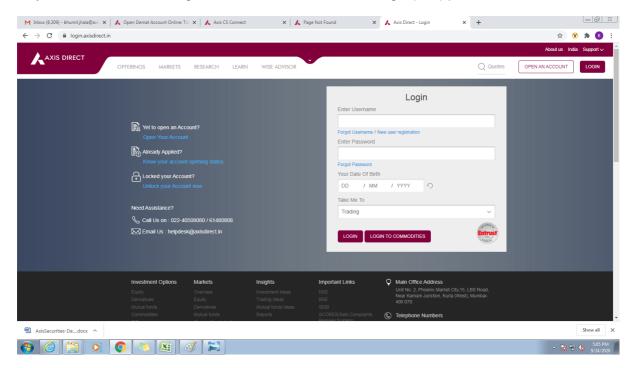

#### Step1: Click on the 'LOGIN' tab

#### Step2: Click on 'New user registration' to start the First Time Login (FTL) process

**Step3:** Step 2: Choose the **'One Time Password'** option (Please note: The OTP will be sent to the registered Email Id) and enter your PAN and click on **'SEND OTP'** 