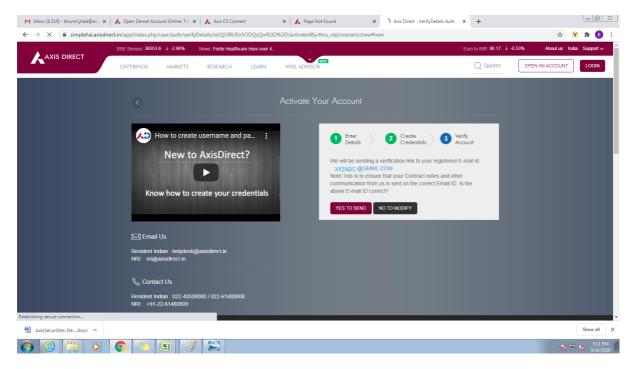

**Step6:** This asks you to verify your email ID for all kinds of communications sent by us, you can click on the **'YES TO SEND'** tab to proceed; the link to verify your E-Mail would be sent to the registered email ID showing on this screen