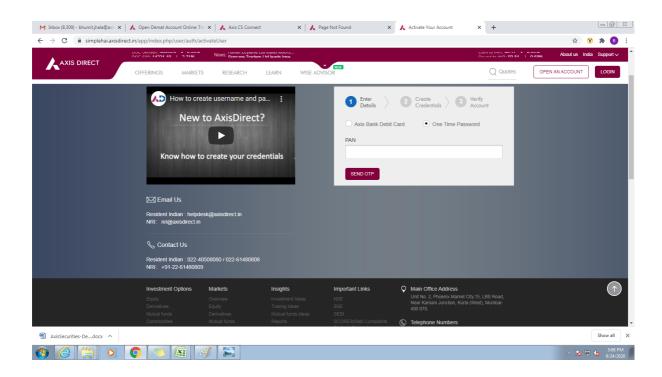

#### Step2: Click on 'New user registration' to start the First Time Login (FTL) process

**Step3:** Step 2: Choose the **'One Time Password'** option (Please note: The OTP will be sent to the registered Email Id) and enter your PAN and click on **'SEND OTP'** 