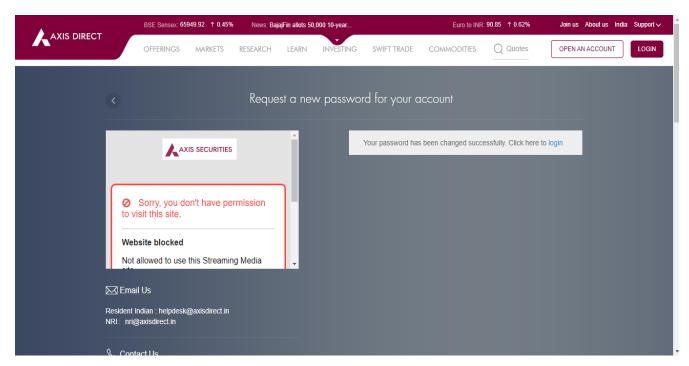

The password is now changed and you can now login using your new password on all the platforms, you would also receive an E-mail on your registered E-mail ID with us informing you about the change