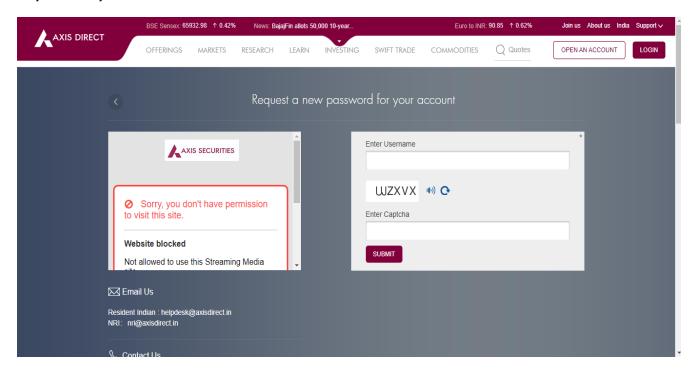

Step 2: On the login page click on 'Forgot Password' to proceed

Step 3: Enter your Username and the CAPTCHA

Step 4: Select your preferred option to reset the password