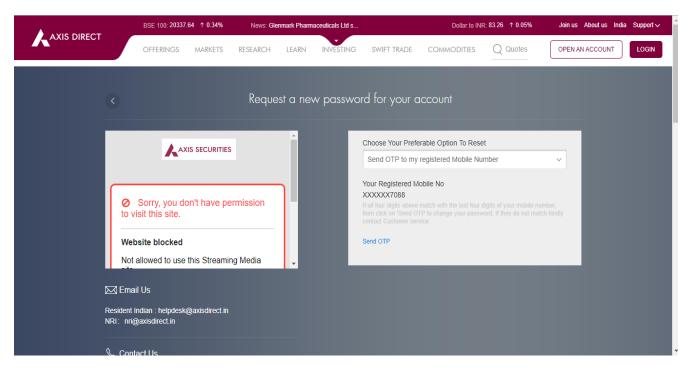

## Send OTP to my registered Mobile number

An OTP will be sent to your registered mobile number with us

#### Enter the OTP and click on 'PROCEED'

Once you click on 'PROCEED' on the previous screen, the system will ask you enter the new password twice, please generate the new password as per the password policy mentioned on the screen and then click on 'SUBMIT'