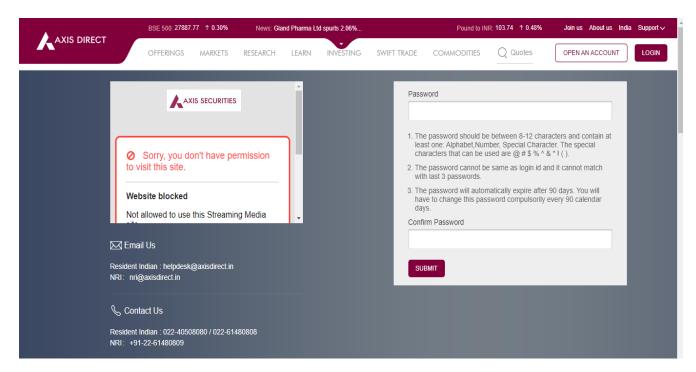

#### Enter the OTP and click on 'PROCEED'

Once you click on 'PROCEED' on the previous screen, the system will ask you enter the new password twice, please generate the new password as per the password policy mentioned on the screen and then click on 'SUBMIT'