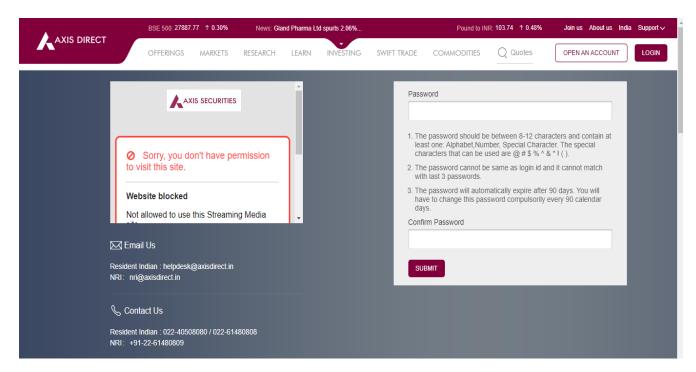

## Click on the 'Click Here' tab in the mail to proceed with changing the password

Once you click on the 'Click Here' tab the system will ask you to enter the new password twice to change it to your desired password, please select a new password as per the password policy mentioned on the screen