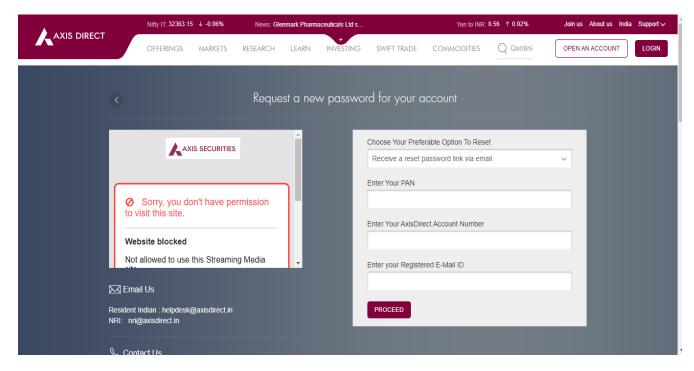

## Receive a reset password link via email

The system would ask you enter the PAN and the AxisDirect Account number which is your trading account number, you can find the trading account number on any of the previous Contract Notes or Emails sent to you on your registered email ID from Axis Direct

A web link to change the password will be sent to you registered E-mail ID with us.