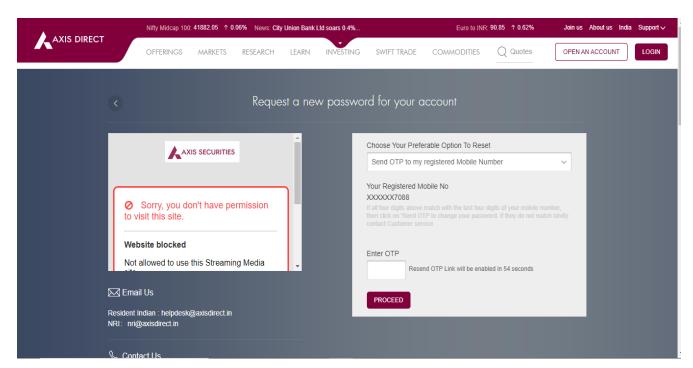

## Send OTP to my registered Mobile number

An OTP will be sent to your registered mobile number with us

#### Enter the OTP and click on 'PROCEED'

Once you click on 'PROCEED' on the previous screen, the system will ask you enter the new password twice, please generate the new password as per the password policy mentioned on the screen and then click on 'SUBMIT'