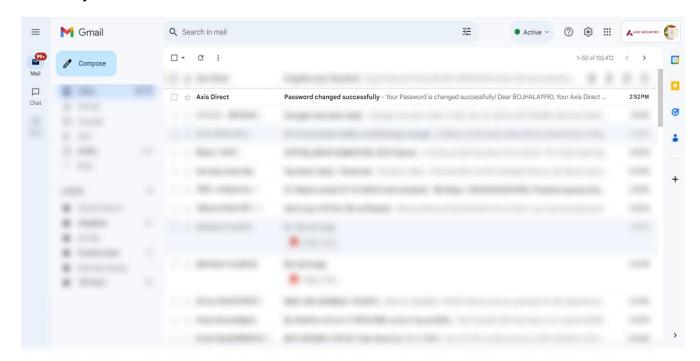

The password is now changed and you can now login using your new password on all the platforms, you would also receive an E-mail on your registered E-mail ID with us informing you about the change

### **Email Subject Line**

## E-mail Sample