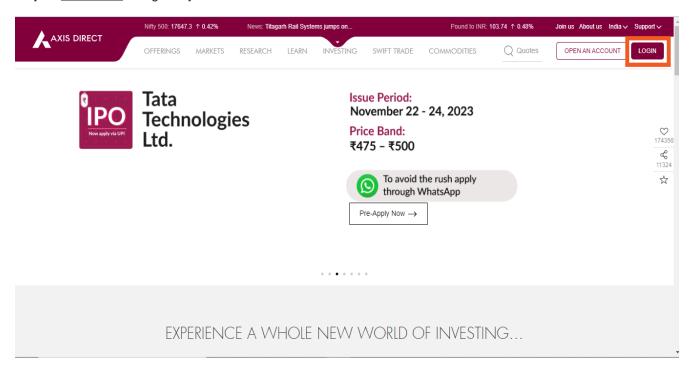

# <u>How to reset/change the password? Forgot Password Process - Web</u> Portal

Please Note: Once changed your new password will applicable for all the Axis Direct online portals.

Step 1: Click Here to login to your account