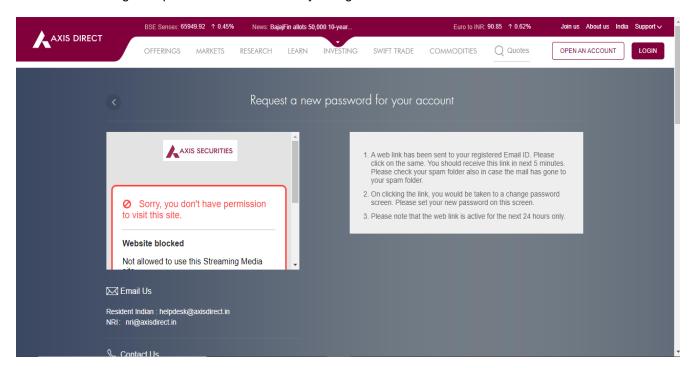

A web link to change the password will be sent to you registered E-mail ID with us.