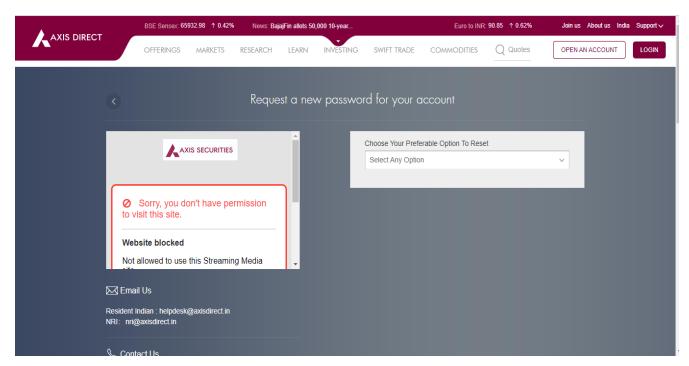

Step 2: On the login page click on 'Forgot Password' to proceed

Step 3: Enter your Username and the CAPTCHA

Step 4: Select your preferred option to reset the password