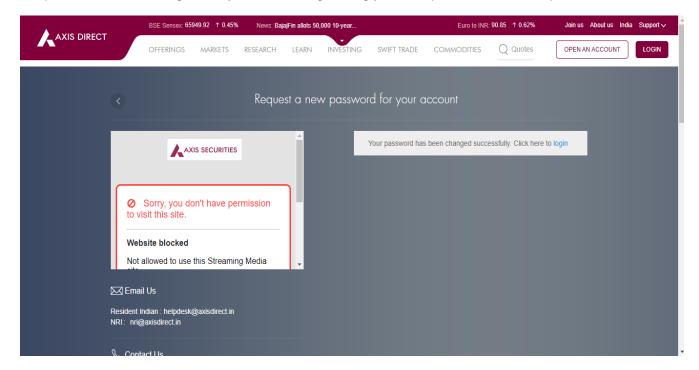

The password is now changed and you can now login using your new password on all the platforms

CONTD...