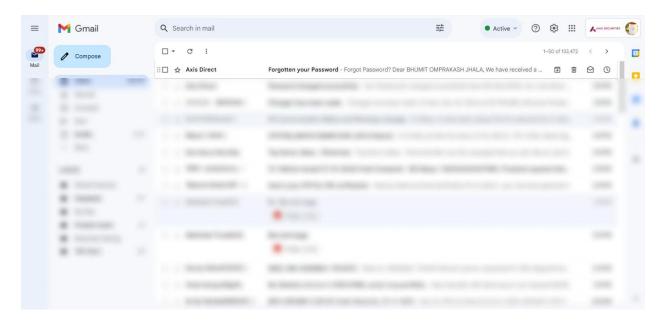

### The E-mail would have the subject line 'Forgotten your Password' as shown in the image below

### **Email Subject Line**

## E-mail Sample