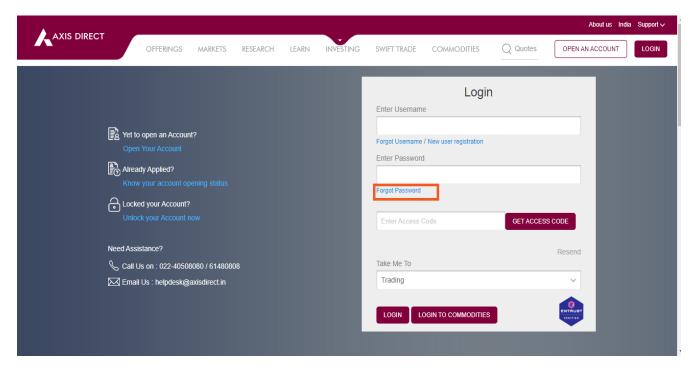

Step 2: On the login page click on 'Forgot Password' to proceed

Step 3: Enter your Username and the CAPTCHA

Step 4: Select your preferred option to reset the password