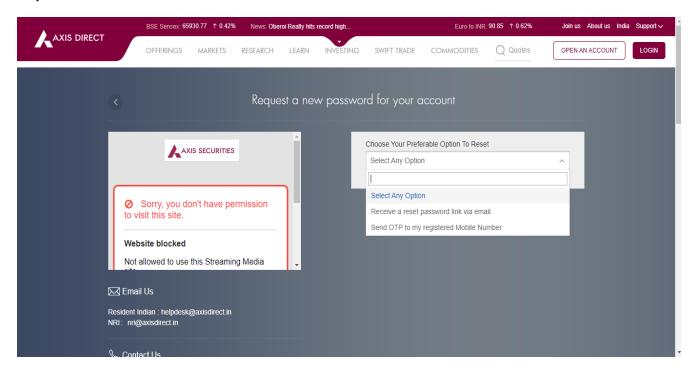

Step 2: On the login page click on 'Forgot Password' to proceed

Step 3: Enter your Username and the CAPTCHA

Step 4: Select your preferred option to reset the password

## Step 4 CONTD...

## Send OTP to my registered Mobile number

An OTP will be sent to your registered mobile number with us