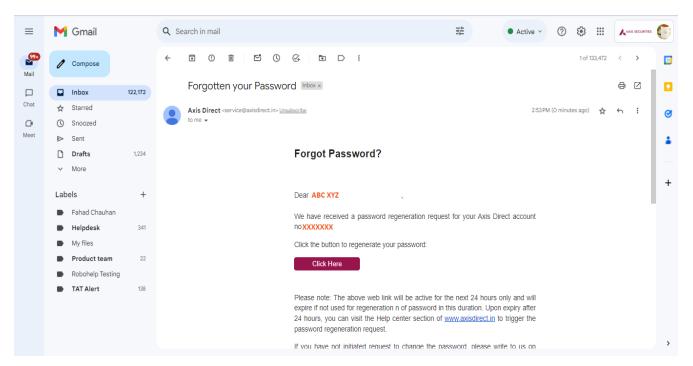

### The E-mail would have the subject line 'Forgotten your Password' as shown in the image below

### **Email Subject Line**

## E-mail Sample