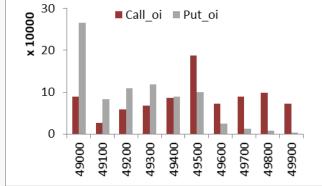

## Bank Nifty Options OI Distribution-Weekly

Nifty Call options OI shows that 23000 has the highest OI followed by 22800 which may act as resistance for current expiry.

BankNifty Put options OI distribution shows that 49000 has the highest OI concentration followed 48500 which may act as support for the current expiry.

BankNifty Call strike 49500 followed by 49800 witnessed significant OI concentration and may act as resistance for the current expiry.

|            | <u>Stock F</u> | <u>itures - L</u> | ong Build     |        | Stock Futures - Short Build Up |            |           |          |                  |        |  |  |  |  |
|------------|----------------|-------------------|---------------|--------|--------------------------------|------------|-----------|----------|------------------|--------|--|--|--|--|
| Symbol     | Fut Price      | %<br>Chg          | Open Interest | % Chg  |                                | Symbol     | Fut Price | %<br>Chg | Open<br>Interest | % Chg  |  |  |  |  |
| BALRAMCHIN | 405.3          | 2.69%             | 1,27,34,400   | 17.37% |                                | APOLLOHOSP | 6,009.10  | -4.85%   | 21,97,625        | 20.95% |  |  |  |  |
| ABCAPITAL  | 242.35         | 3.79%             | 6,53,29,200   | 12.83% |                                | SBICARD    | 723.65    | -4.51%   | 2,32,40,800      | 19.67% |  |  |  |  |
| ULTRACEMCO | 10044.55       | 2.82%             | 24,29,100     | 9.03%  |                                | HINDCOPPER | 391.80    | -0.72%   | 3,12,17,000      | 11.76% |  |  |  |  |
| ABB        | 6480.05        | 0.75%             | 10,60,250     | 8.30%  |                                | TATACHEM   | 1,090.85  | -2.98%   | 1,25,64,200      | 11.43% |  |  |  |  |