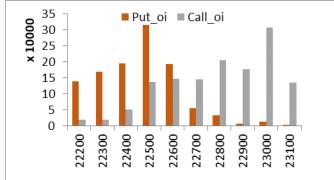

## Nifty Options OI Distribution-Weekly

India VIX Index Nifty ATM Call IV Nifty ATM Put IV PCR Index Options PCR F&O Total

The India VIX index is at 12.23 vs 10.93, ATM CE IV 12.S5 & PE IV 11.72

Index options PCR is at 1.23 vs 0.96 to its previous day closing.

Nifty Put options OI distribution shows that 220500 has the highest OI concentration followed by 22200 and 22300 which may act as support for current expiry.

Nifty Call options OI shows that 23000 has the highest OI followed by 22800 which may act as resistance for current expiry.

BankNifty Put options OI distribution shows that 49000 has the highest OI concentration followed 48500 which may act as support for the current expiry.